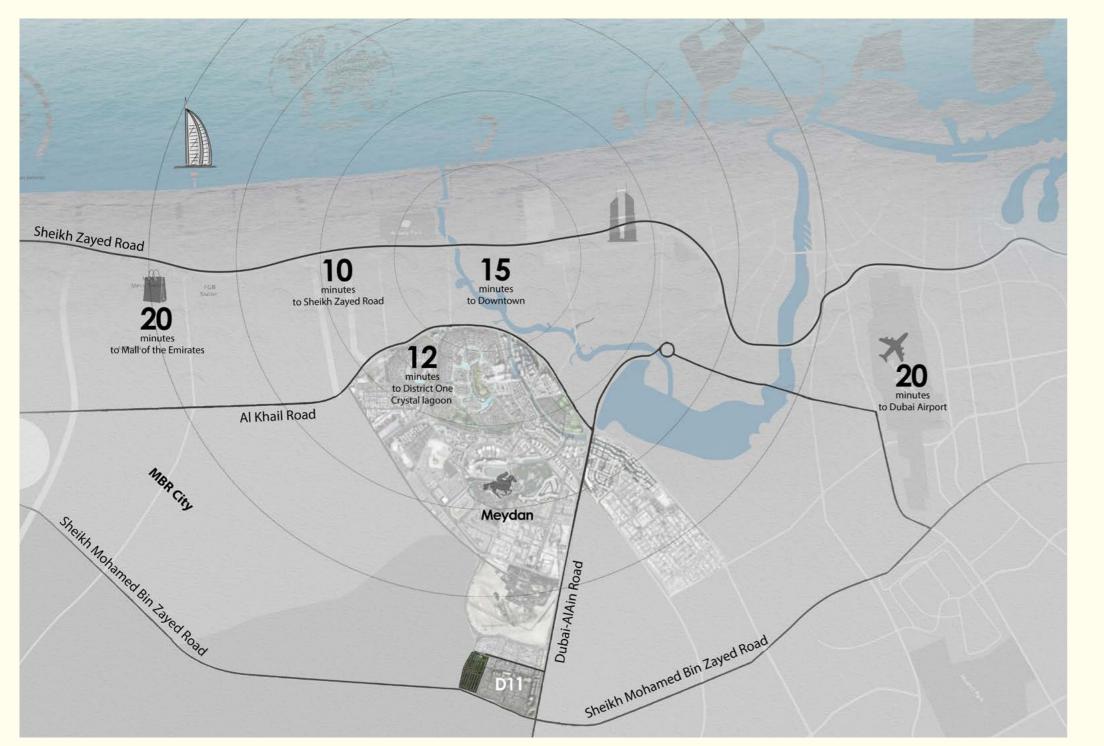

## MOHAMMAD BIN RASHID CITY LUXURY FINDS A HOME IN MEYDAN

Meydan is the epitome of sophistication and elegance, hosting the world's most spectacular race day, the prestigious Meydan Racecourse. One of Dubai's richest addresses, Meydan has now given life to an exclusive residential community – ELIE SAAB VIE at The Fields – which redefines living standards, from design and finish, to lifestyle.

## TWO JONGS AWAY FROM DOWNTOWN, DUBAI

With easy access to the city centre via Dubai's major highways, ELIE SAAB VIE at The Fields neighbours iconic retail, entertainment and educational landmarks. The new residential estate is an urban oasis for families seeking a life of peaceful serenity in a gated community, only minutes away from the busy centre.