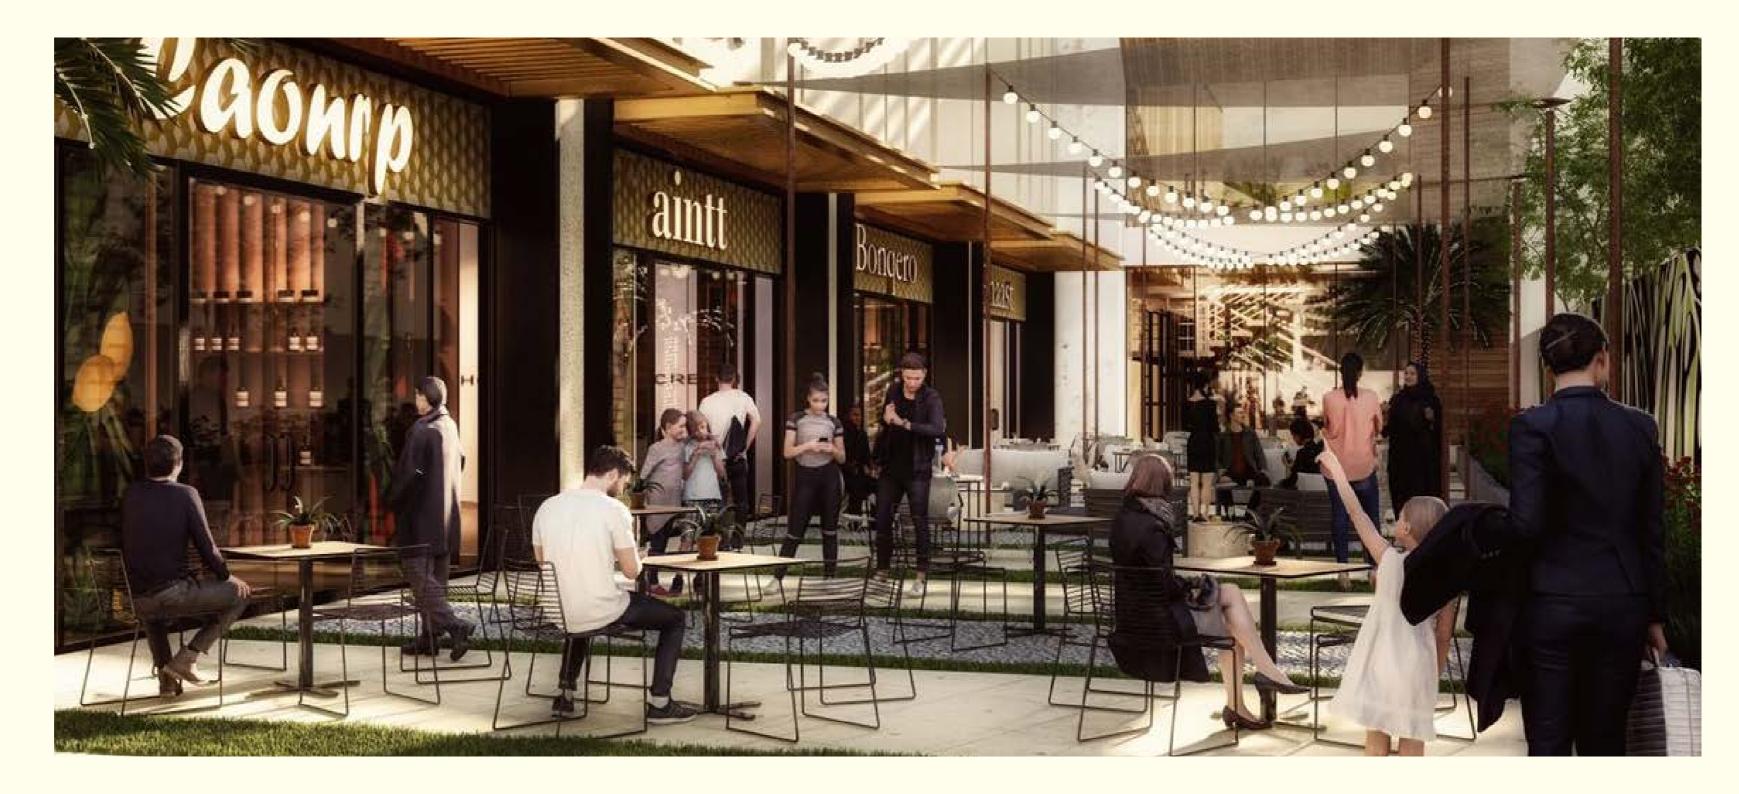

## THE FIELDS COMMUNITY MALL

The Fields Community Mall caters to it's residents with over 42 retail outlets comprising of a mini mart, chemist, florist, coffee shop, juice bar, party supplies store, exchange, nail salon, hair salon, barber, health centre, and pet shop.