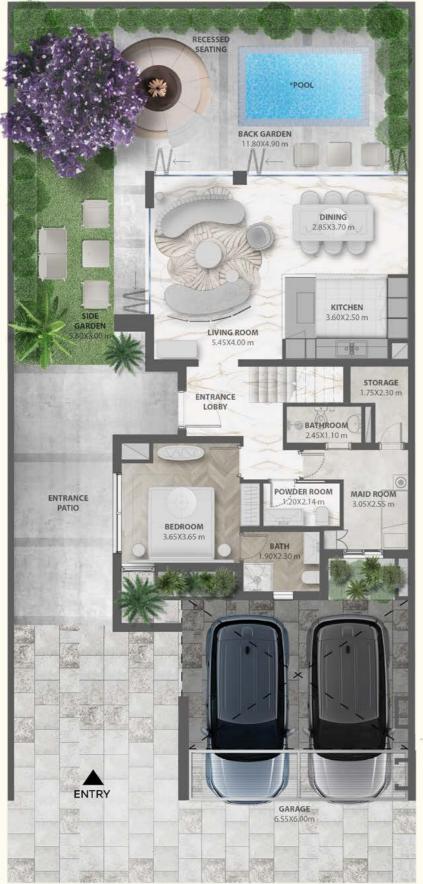

#### 4 BEDROOM TOWNHOUSE / 3,562 SQ.FT.

- Spacious bedrooms
- · En-suite bathrooms
- Maids room
- Laundry area
- Fitted kitchens
- Family room on 1<sup>st</sup> floor
  3 open terraces on 1<sup>st</sup> floor