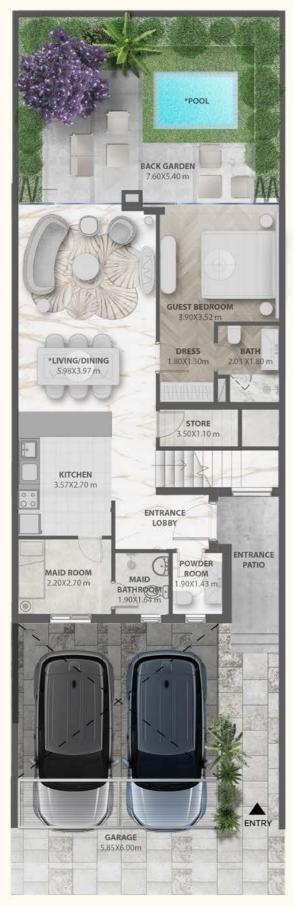

## End Unit

#### 4 BEDROOM TOWNHOUSE / 3,562 SQ.FT.

- Spacious bedrooms
- · En-suite bathrooms
- Maids room
- Laundry area
- Fitted kitchens
- Family room on 1<sup>st</sup> floor
  3 open terraces on 1<sup>st</sup> floor