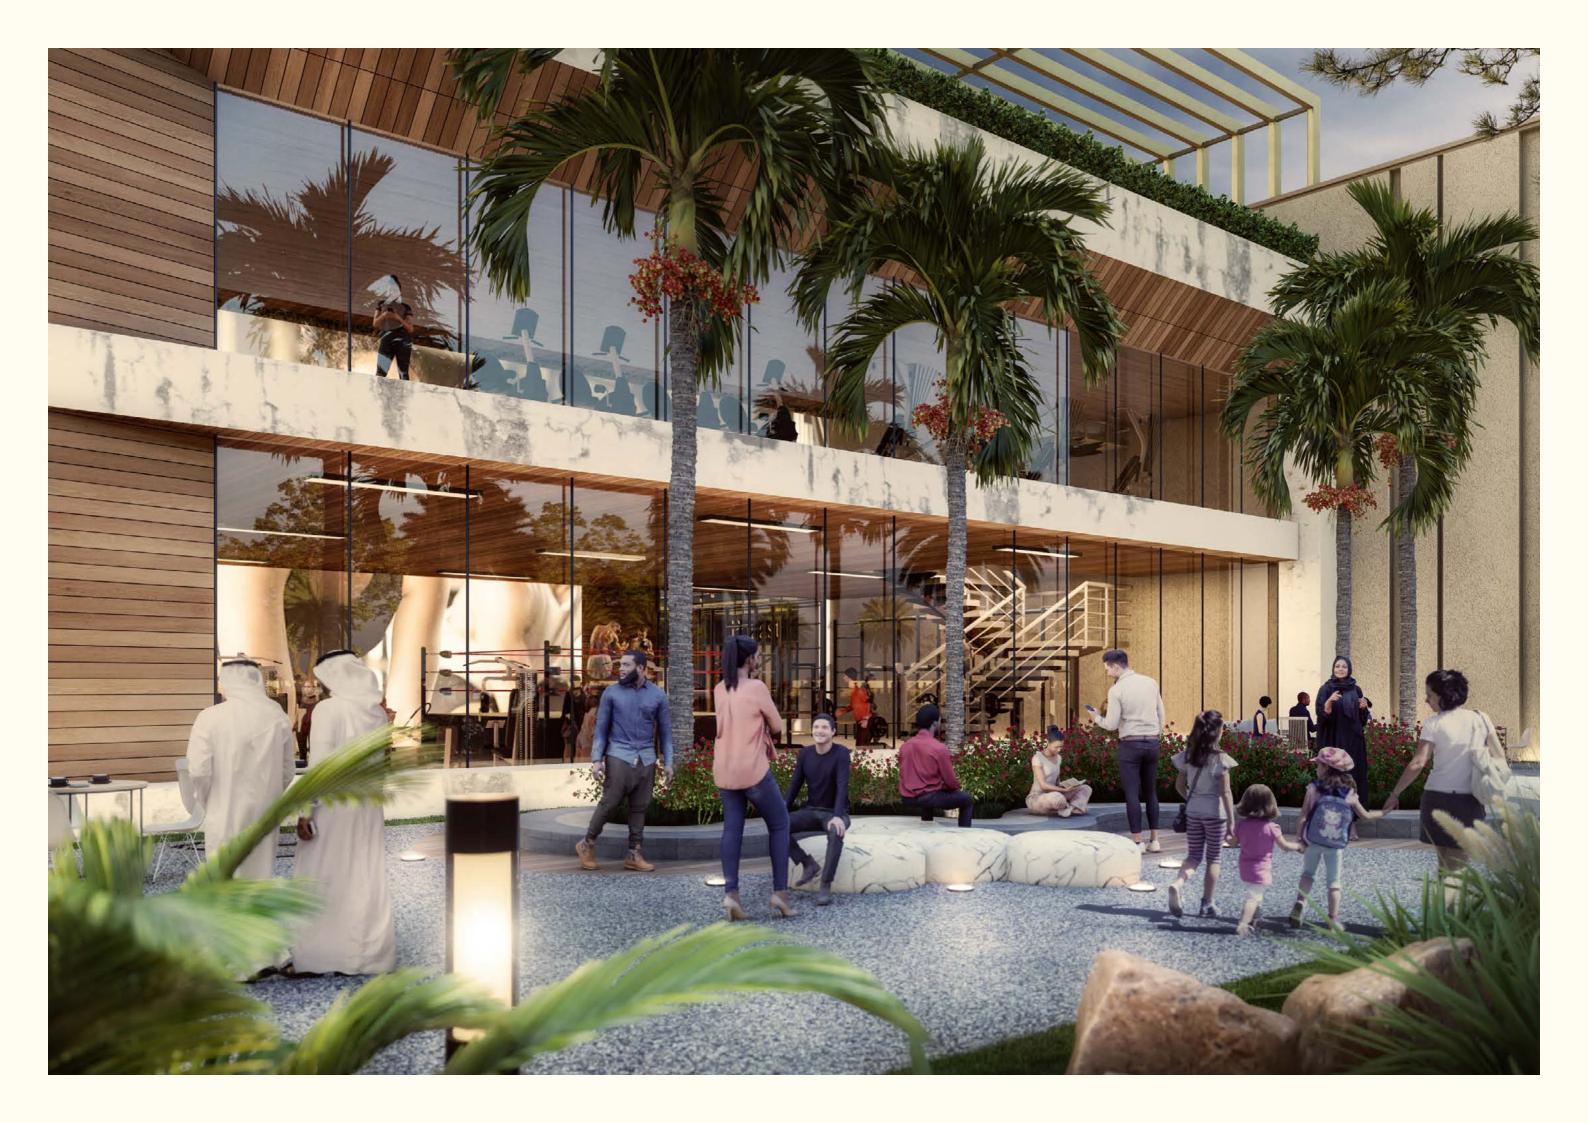

Additionally, the Community Mall comprises of The Fields Club House. Here the residents can enjoy the services of a gym, wellness centre, yoga area, kids play area (indoor/ourdoor), residents lounge, children's party hall, and outdoor gardening area

## THE FIELDS **CLUB HOUSE**