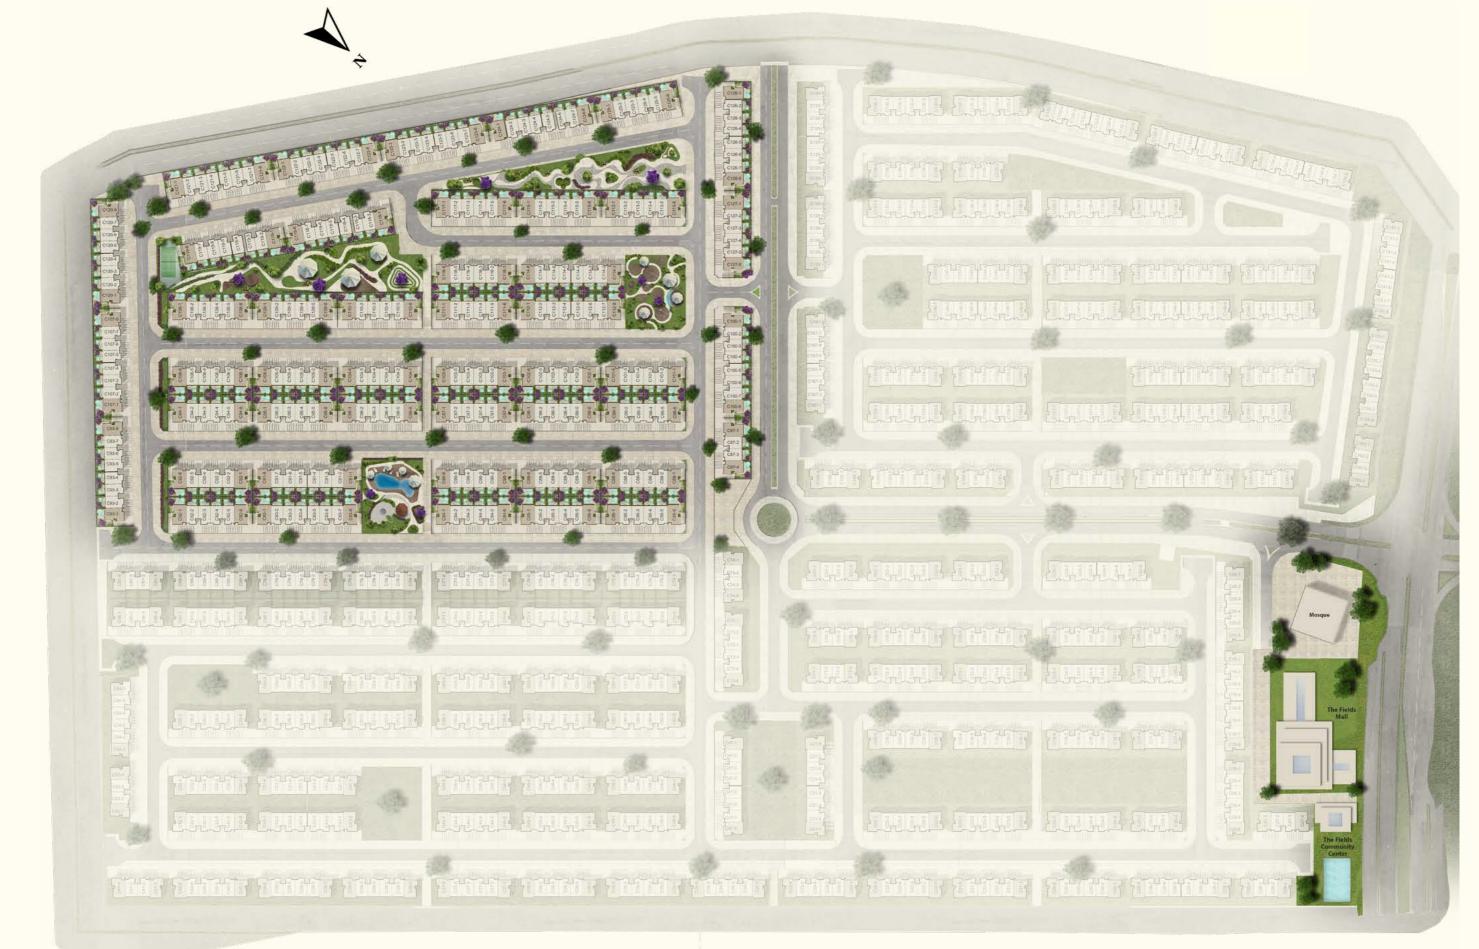

|
| Oven        | Fridge/Freezer Built In |

#### Escrow Account Details

| Bank Account Details |                              |  |  |
|----------------------|------------------------------|--|--|
| A/C Name             | Escrow The Fields            |  |  |
| Bank                 | Bank of Sharjah              |  |  |
| Branch               | Al Garhoud                   |  |  |
| SWIFT Code           | SHARAEAS                     |  |  |
| IBAN                 | AE73 0120 0000 0143 4278 906 |  |  |
| A/C Number           | 278906                       |  |  |
| Currency             | AED                          |  |  |
|                      |                              |  |  |







## THE FIELDS COMMUNITY MALL







## THE FIELDS **CLUB HOUSE**







## Master Plan





## Zone 1

- Pedestrian pathways
- Family lounge
- Lawn area

### Zone 2

- Kids park
- Family lounge
- Lawn area
- Pedestrian pathways
- Paddle court

### Zone 3

- Kids area
- BBQ island
- Jogging track
- Serenity seating
- Pedestrian pathways

### Zone 4

- Seating Area
- Pool Deck
- Juniors Pool
- Decorative sculpture
- Pedestrian pathways
- Lawn area



| I BR<br>D UNIT |
|----------------|
| 304 SqFt       |
| 33 SqFt        |
| 25 SqFt        |
| 562 SqFt       |
| .02 SqFt       |
|                |



**GRANDE UNIT GROUND FLOOR PLAN** \*Pool is not included



**GRANDE UNIT** FIRST FLOOR PLAN



## End Unit

#### 4 BEDROOM TOWNHOUSE / 3,562 SQ.FT.

- Spacious bedrooms
- · En-suite bathrooms
- Maids room
- Laundry area
- Fitted kitchens
- Family room on 1<sup>st</sup> floor
  3