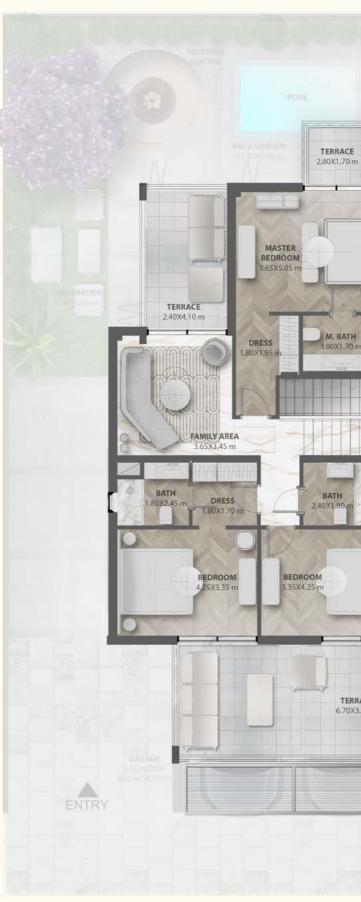

## End Unit

#### 4 BEDROOM TOWNHOUSE / 3,562 SQ.FT.

- Spacious bedrooms
- · En-suite bathrooms
- Maids room
- Laundry area
- Fitted kitchens
- Family room on 1<sup>st</sup> floor
  3 open terraces on 1<sup>st</sup> floor