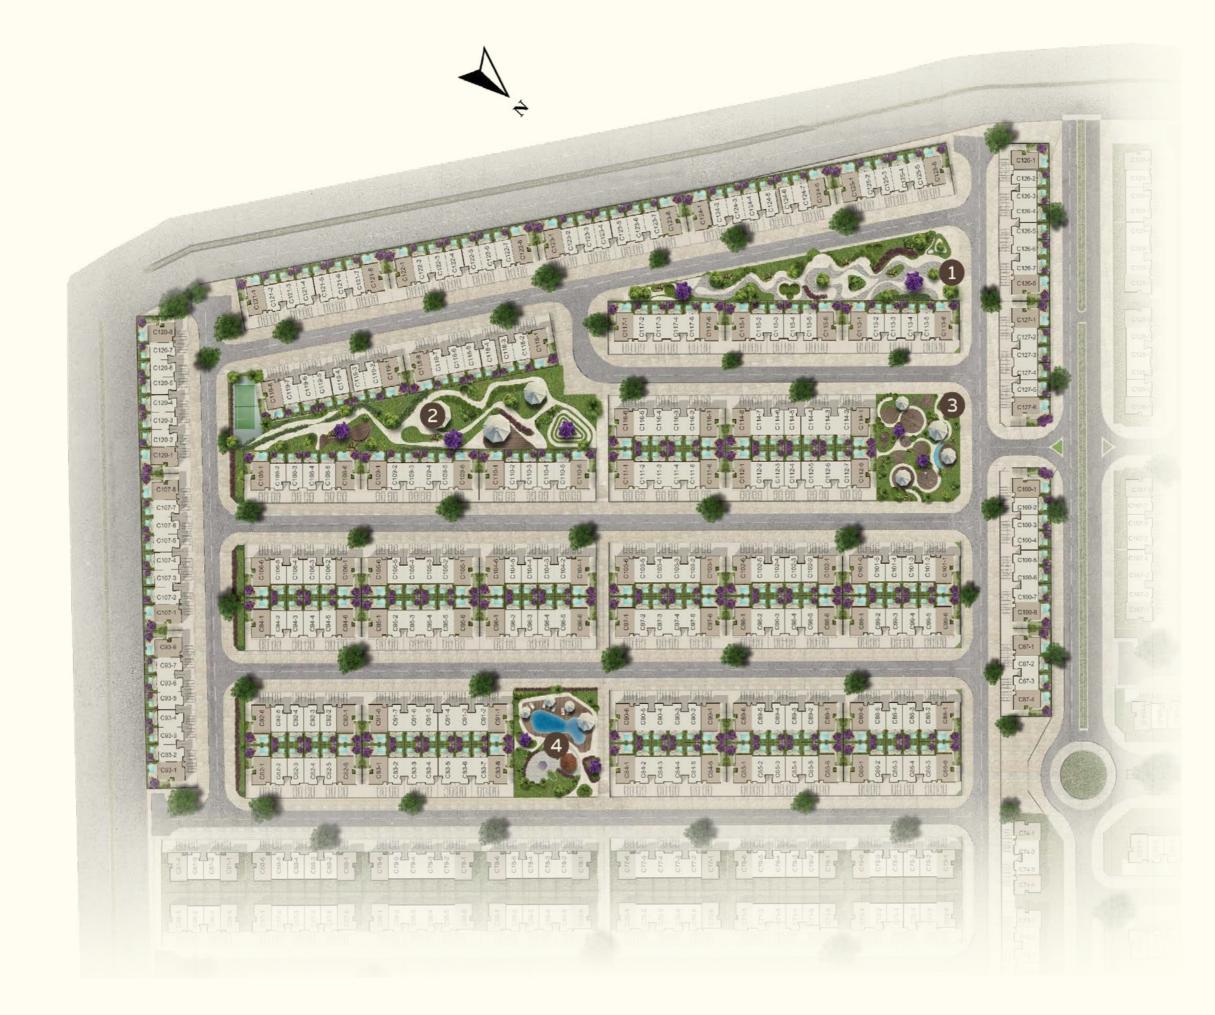

## Master Plan

## Zone 1

- Pedestrian pathways
- Family lounge
- Lawn area

### Zone 2

- Kids park
- Family lounge
- Lawn area
- Pedestrian pathways
- Paddle court

### Zone 3

- Kids area
- BBQ island
- Jogging track
- Serenity seating
- Pedestrian pathways

### Zone 4

- Seating Area
- Pool Deck
- Juniors Pool
- Decorative sculpture
- Pedestrian pathways
- Lawn area

| I BR<br>D UNIT |
|----------------|
| 304 SqFt       |
| 33 SqFt        |
| 25 SqFt        |
| 562 SqFt       |
| .02 SqFt       |
|                |