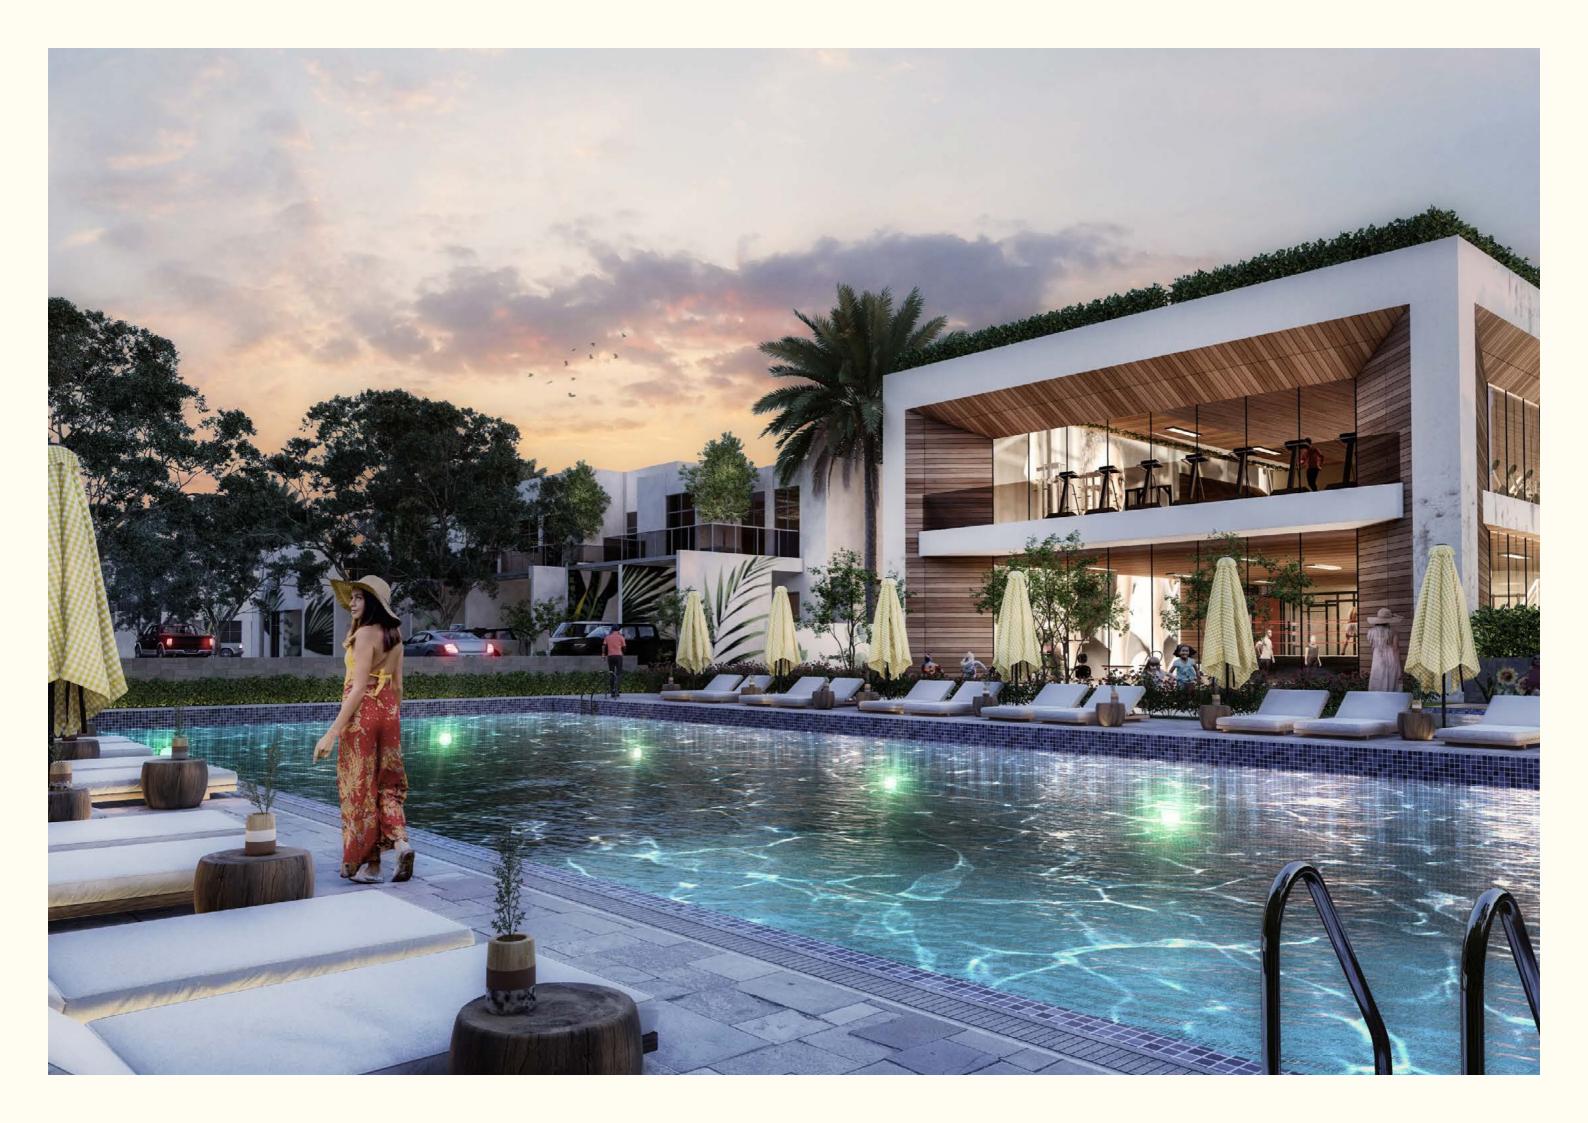

Additionally, the Community Mall comprises of The Fields Club House. Here the residents can enjoy the services of a gym, wellness centre, yoga area, kids play area (indoor/ourdoor), residents lounge, children's party hall, and outdoor gardening area

## THE FIELDS **CLUB HOUSE**