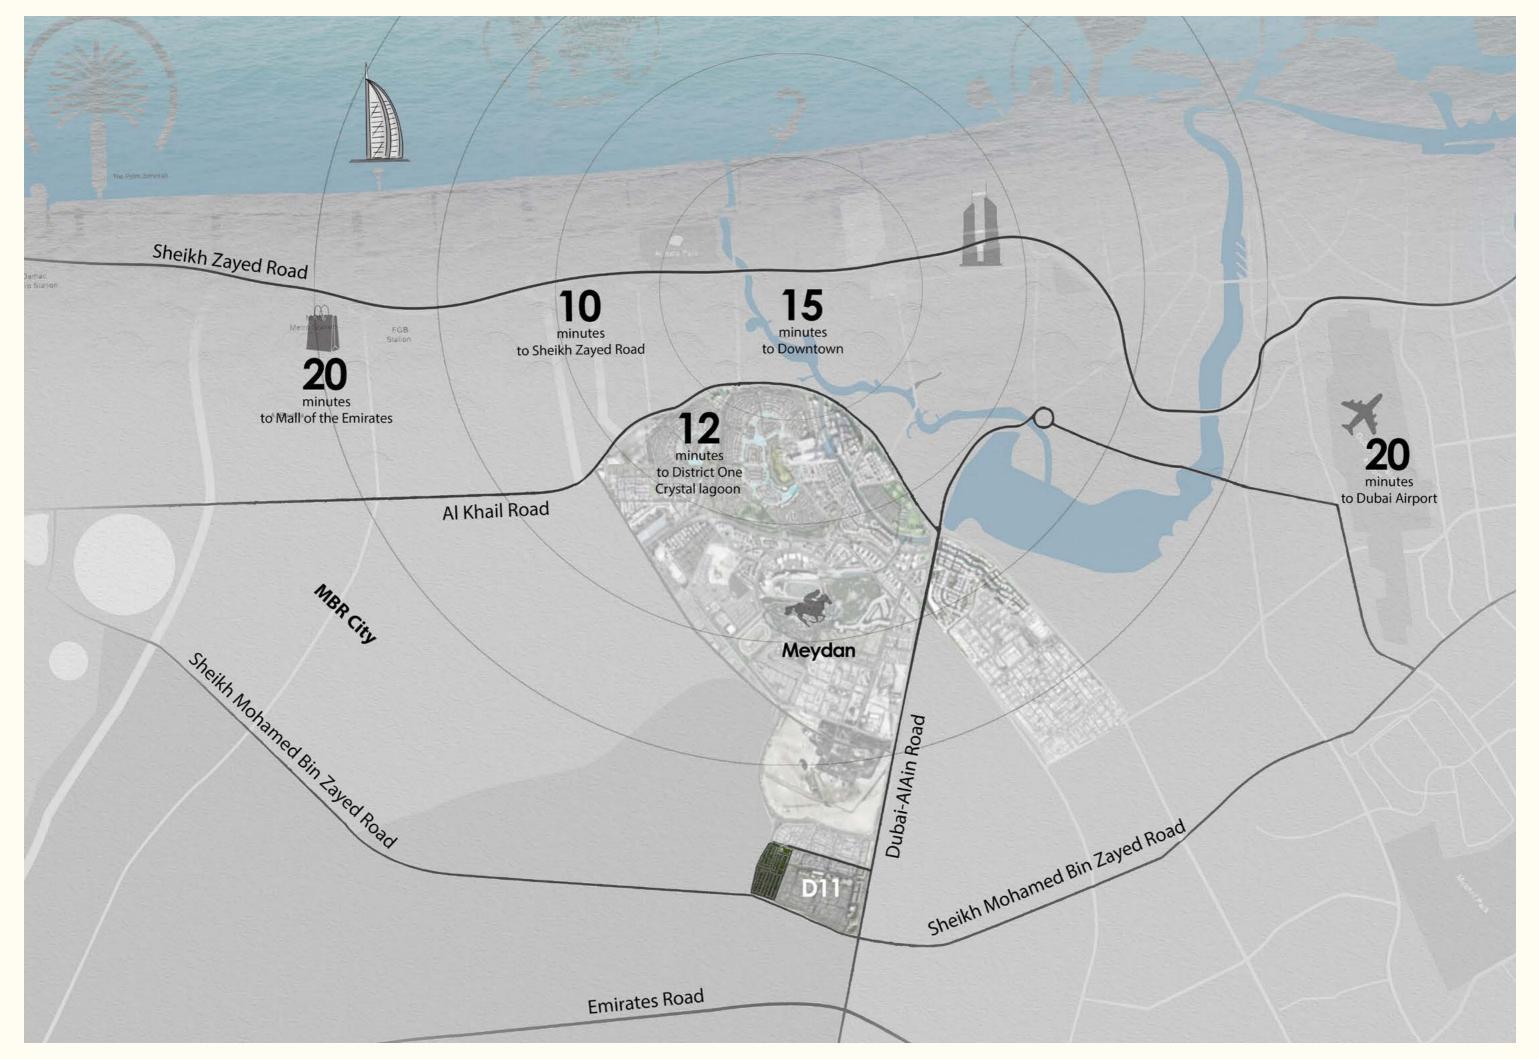

### The Fields Community Mall

In the heart of Meydan lies The Fields, a master gated community minutes away from Downtown, Dubai. The Community Mall caters to it's residents with a 42+ retail outlet mix comprising of a mini mart, chemist, florist, coffee shop, juice bar, party supplies store, exchange, nail salon, hair salon, barber, health centre, and pet shop.